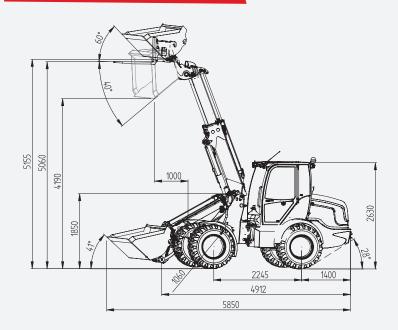

#### **V501 TELE**

| Engine             | DEUTZ D 2.9 L04 (4 cylinder), 50 pk / 36 kW<br>Stage IIIA |
|--------------------|-----------------------------------------------------------|
| Weight             | 5900 kg                                                   |
| Tipping load       | See lifting table                                         |
| Lifting height     | 5159 mm                                                   |
| Driving hydraulics | Bosch Rexroth 150 L/min (480 bar)                         |
| Working hydraulics | 80 L/min (250 bar)                                        |
| Tyres              | 405/70-20 16PR MPT-01 AS                                  |
| Driving speed      | 25 km/h                                                   |
| Parking brake      | Hydraulic disk brake SAHR                                 |
| Attachment bracket | GIANT LARGE hydraulic (800 mm)                            |
|                    |                                                           |

#### **V761 TELE**

| Engine             | DEUTZ TD 2.9 L04 (4 cylinder), 76 pk / 55,6 kW<br>Stage IIIB / Tier 4 Final |
|--------------------|-----------------------------------------------------------------------------|
| Weight             | 6000 kg                                                                     |
| Tipping load       | See lifting table                                                           |
| Lifting height     | 5159 mm                                                                     |
| Driving hydraulics | Bosch Rexroth 150 L/min (480 bar)                                           |
| Working hydraulics | 80 L/min (250 bar) (Option LS 150 L/Min)                                    |
| Tyres              | 405/70-20 16PR MPT-01 AS                                                    |
| Driving speed      | 25 km/h (Option: 35 km/h)                                                   |
| Parking brake      | Hydraulic disk brake SAHR                                                   |
| Attachment bracket | GIANT LARGE hydraulic (800 mm)                                              |