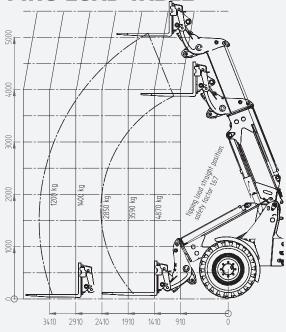

#### **TIPPING LOAD TABLE**

#### **V501 TELE**

| Engine             | DEUTZ D 2.9 L04 (4 cylinder), 50 pk / 36 kW<br>Stage IIIA |
|--------------------|-----------------------------------------------------------|
| Weight             | 5900 kg                                                   |
| Tipping load       | See lifting table                                         |
| Lifting height     | 5159 mm                                                   |
| Driving hydraulics | Bosch Rexroth 150 L/min (480 bar)                         |
| Working hydraulics | 80 L/min (250 bar)                                        |
| Tyres              | 405/70-20 16PR MPT-01 AS                                  |
| Driving speed      | 25 km/h                                                   |
| Parking brake      | Hydraulic disk brake SAHR                                 |
| Attachment bracket | GIANT LARGE hydraulic (800 mm)                            |
|                    |                                                           |

#### **V761 TELE**

| Engine             | DEUTZ TD 2.9 L04 (4 cylinder), 76 pk / 55,6 kW<br>Stage IIIB / Tier 4 Final |
|--------------------|-----------------------------------------------------------------------------|
| Weight             | 6000 kg                                                                     |
| Tipping load       | See lifting table                                                           |
| Lifting height     | 5159 mm                                                                     |
| Driving hydraulics | Bosch Rexroth 150 L/min (480 bar)                                           |
| Working hydraulics | 80 L/min (250 bar) (Option LS 150 L/Min)                                    |
| Tyres              | 405/70-20 16PR MPT-01 AS                                                    |
| Driving speed      | 25 km/h (Option: 35 km/h)                                                   |
| Parking brake      | Hydraulic disk brake SAHR                                                   |
| Attachment bracket | GIANT LARGE hydraulic (800 mm)                                              |