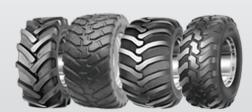

### **TYRES**

| ТҮРЕ | SIZE             | TOTAL WIDTH |
|------|------------------|-------------|
| AS   | 405x70-20        | 1800 mm     |
| AS   | 12,5-20 MPT-01   | 1720 mm     |
| EM   | 405x70R18 EM-01  | 1800 mm     |
| EM   | 405x70R20 EM-01  | 1800 mm     |
| GSP  | 500x45-22,5      | 1890 mm     |
| AS   | 600x40-22,5 TR12 | 2080 mm     |