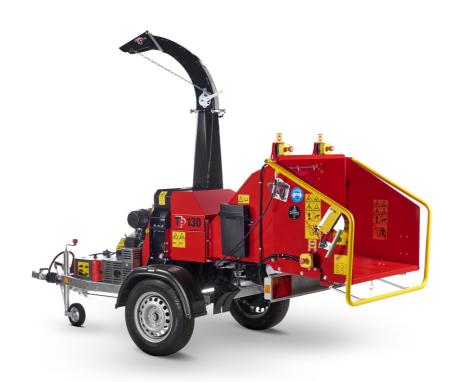

# TP 130 MOBILE

#### Infeed section

| Hydraulic system:                        | Integrated                                                                                  |
|------------------------------------------|---------------------------------------------------------------------------------------------|
| Operation:                               | Horizontal funnel with yellow safety bar<br>for forward, return and stop of feed<br>rollers |
| Tip up funnel:                           | No                                                                                          |
| Infeed opening, height:                  | 130 mm                                                                                      |
| Infeed opening, width:                   | 221 mm                                                                                      |
| Funnel opening, height (inside measure): | 886 mm                                                                                      |
| Funnel opening, width (inside measure):  | 860 mm                                                                                      |
| Infeed position:                         | Parallel to driving direction                                                               |
| Feed rollers:                            | 1                                                                                           |
| Feed roller position:                    | Horizontal                                                                                  |
| Feed roller diameter:                    | 220 mm                                                                                      |
| Feed roller pretension:                  | 1 spring 8 mm                                                                               |
| Feed roller drive:                       | 1 x hydraulic                                                                               |
| Hydraulic oil capacity:                  | 12 litres                                                                                   |
| Infeed speed (maximum):                  | 16 m/min                                                                                    |
| Hydraulic pump:                          | Fixed gearwheel pump                                                                        |
| Bio-degradable hydraulic oil:            | Optional                                                                                    |
|                                          |                                                                                             |

#### Chipping system

Chipping principle: Disc chipper

| Chipping angle:                   | 90 degrees            |
|-----------------------------------|-----------------------|
| TP OPTICUT:                       | No                    |
| TP TWIN DISC:                     | Yes                   |
| Number of blades/knives:          | 2                     |
| Cuts per round:                   | 2                     |
| Blade/Knive gauge - minimum:      | 8 mm                  |
| Blade/Knive gauge - maximum:      | 8 mm                  |
| Rotor speed:                      | 1000 rpm              |
| Rotor diameter:                   | 660 mm                |
| Rotor weight:                     | 82 kg                 |
| Transmission:                     | Belts                 |
| Anvil/counter knife - horizontal: | 1 reversible (Hardox) |
| Anvil/counter knife - vertical:   | 1 (Hardox)            |
| Replaceable tub plate:            | No                    |
| TP CHIP KIT:                      | Optional              |
| Tub plate:                        | Yes                   |
|                                   |                       |

#### Trailer

| Drawbar make:              | ALKO       |
|----------------------------|------------|
| Height adjustable drawbar: | No         |
| Axle make:                 | ALKO       |
| Number of axles:           | 1          |
| Max. axle load (total):    | 750 kg     |
| Overrunning brake system:  | Yes        |
| Tyre size:                 | 155/80/R13 |
| Max speed:                 | 100 km/h   |

### Engine

| Make/Model:                 | Kohler Pro CH 730 |
|-----------------------------|-------------------|
| Power, gross:               | 24 hp             |
| Engine speed:               | 3000 rpm          |
| Power, gross (kW):          | 17 kW             |
| Cooling type:               | Air               |
| Fuel type:                  | Gasoline          |
| Number of cylinders:        | 2                 |
| Tank size:                  | 25 litres         |
| Fuel consumption (average): | 5 l/h             |
| Hour meter:                 | Yes               |
| Clutch system:              | Manual            |

## Discharge system

| Standard discharge spout:       | Turnable    |
|---------------------------------|-------------|
| Rotation of discharge spout:    | 270 degrees |
| Vertical extended spout 0,35m:  | No          |
| Hinged discharge spout:         | No          |
| Horizontal extended spout 1,0m: | Optional    |
| Horizontal extended spout 1,5m: | No          |
| TP VARIO SPOUT:                 | No          |
| Vertical extended spout 0,5m:   | Optional    |