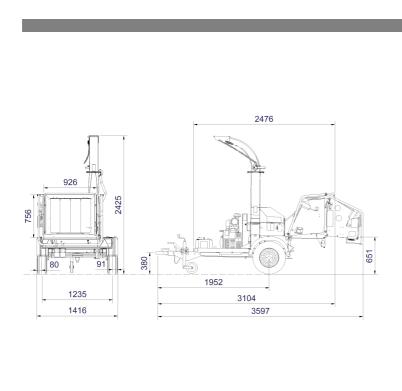

# TP 130 MOBILE

#### Infeed section

| Hydraulic system:                        | Integrated                                                                                  |
|------------------------------------------|---------------------------------------------------------------------------------------------|
| Operation:                               | Horizontal funnel with yellow safety bar<br>for forward, return and stop of feed<br>rollers |
| Tip up funnel:                           | No                                                                                          |
| Infeed opening, height:                  | 130 mm                                                                                      |
| Infeed opening, width:                   | 221 mm                                                                                      |
| Funnel opening, height (inside measure): | 886 mm                                                                                      |
| Funnel opening, width (inside measure):  | 860 mm                                                                                      |
| Infeed position:                         | Parallel to driving direction                                                               |
| Feed rollers:                            | 1                                                                                           |
| Feed roller position:                    | Horizontal                                                                                  |
| Feed roller diameter:                    | 220 mm                                                                                      |
| Feed roller pretension:                  | 1 spring 8 mm                                                                               |
| Feed roller drive:                       | 1 x hydraulic                                                                               |
| Hydraulic oil capacity:                  | 12 litres                                                                                   |
| Infeed speed (maximum):                  | 16 m/min                                                                                    |
| Hydraulic pump:                          | Fixed gearwheel pump                                                                        |
| Bio-degradable hydraulic oil:            | Optional                                                                                    |
|                                          |                                                                                             |

#### Trailer

| Drawbar make:              | ALKO       |
|----------------------------|------------|
| Height adjustable drawbar: | No         |
| Axle make:                 | ALKO       |
| Number of axles:           | 1          |
| Max. axle load (total):    | 750 kg     |
| Overrunning brake system:  | Yes        |
| Tyre size:                 | 155/80/R13 |
| Max speed:                 | 100 km/h   |