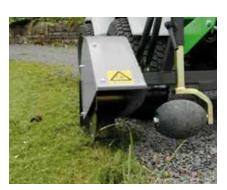

## Standard equipment:

| Rotary cutter with two<br>blades | The lawn edger had two blades for optimal perfor-<br>mance. While cutting the edge the machine also<br>cultivates the ground for a perfect result. |
|----------------------------------|----------------------------------------------------------------------------------------------------------------------------------------------------|
| Adjustable working<br>depth      | The working depth is regulated according to ground conditions, by adjusting the support wheel.                                                     |
| Reversible blade                 | Makes it possible to cutting outwards or inwards.                                                                                                  |
| Adjustable offset                | Opens up the possibilities of cultivating soil.                                                                                                    |