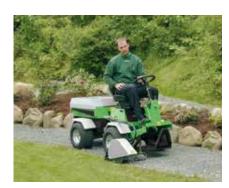

## Lawn edger - Park Ranger 2150

## Standard equipment:

| Rotary cutter with two<br>blades | The lawn edger had two blades for optimal perfor-<br>mance. While cutting the edge the machine also<br>cultivates the ground for a perfect result. |
|----------------------------------|----------------------------------------------------------------------------------------------------------------------------------------------------|
| Adjustable working<br>depth      | The working depth is regulated according to ground conditions, by adjusting the support wheel.                                                     |
| Reversible blade                 | Makes it possible to cutting outwards or inwards.                                                                                                  |
| Adjustable offset                | Opens up the possibilities of cultivating soil.                                                                                                    |